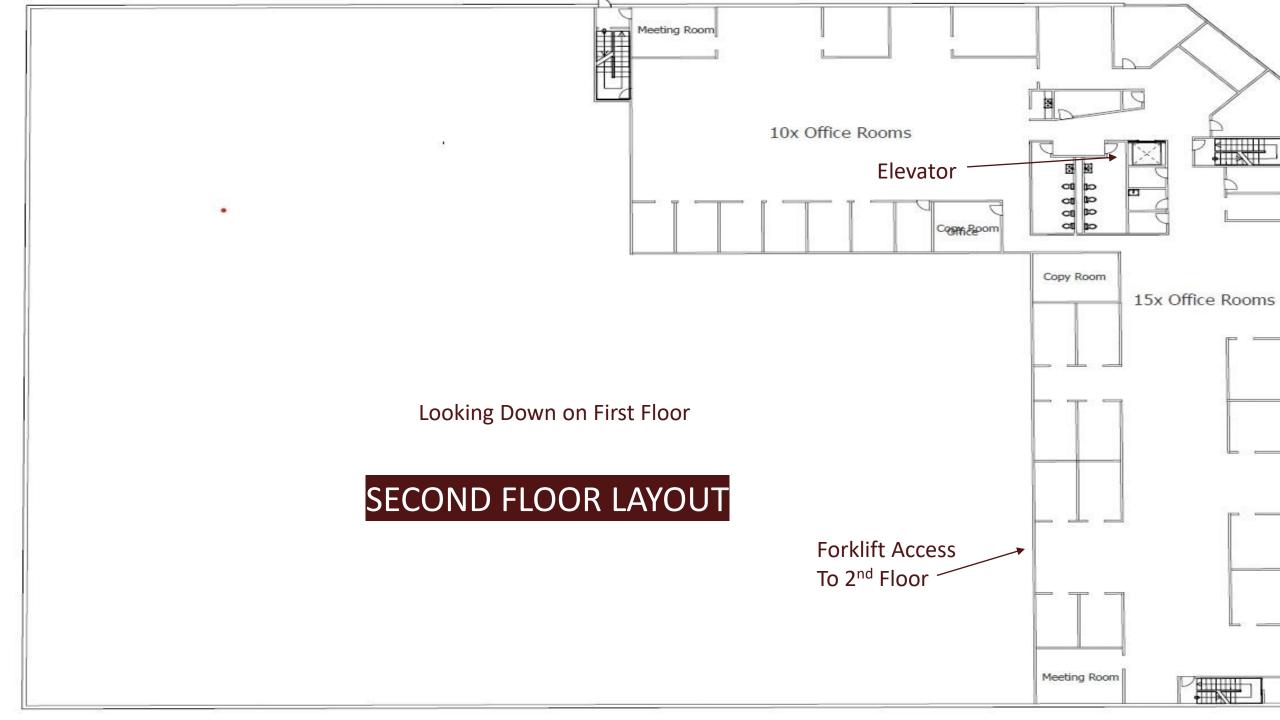

#### **Second Floor with Elevator access** (approximate areas)

- > 10,000 sf East Office Area
- 10,800 sf North Office Area