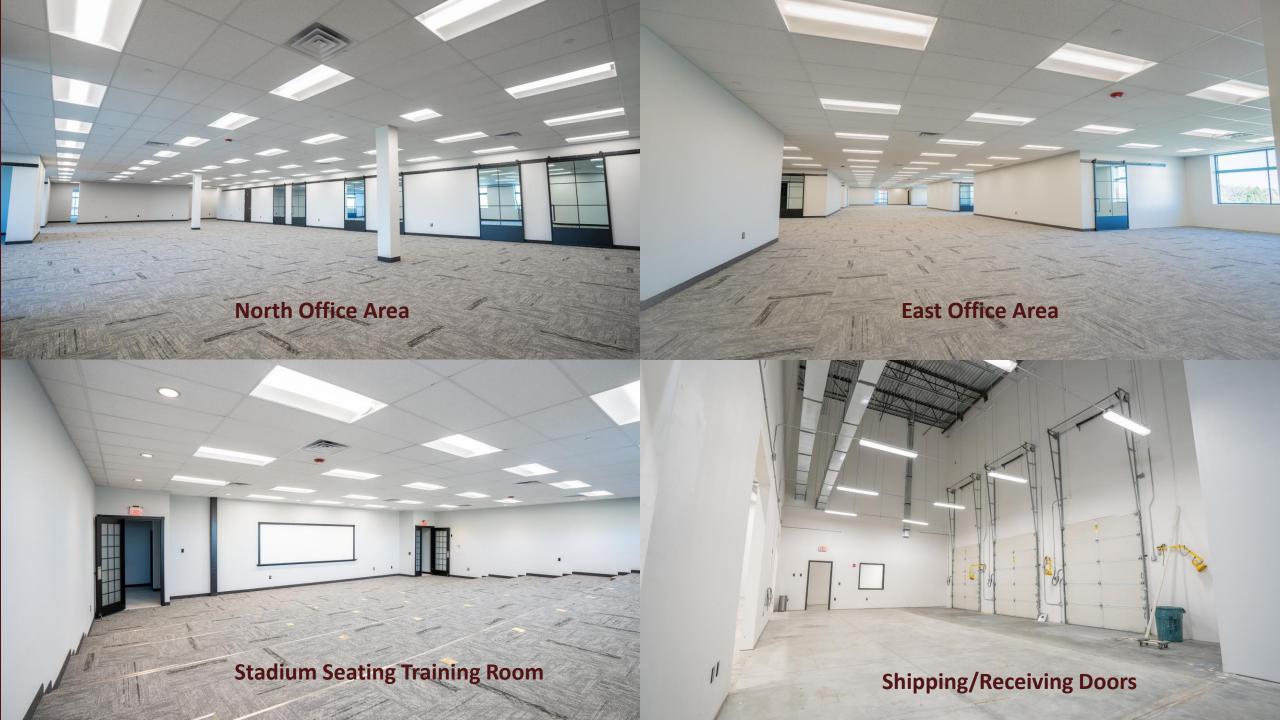

# Manufacturing and Office Building in Nampa, ID Total SF: 83,800 +/-

First Floor - (areas are approximate)

- > 53,000 sf manufacturing/assembly/Inventory
- ➤ 5,400 sf reception, offices, conference
- 3,400 sf 60-person training & break room
- > 1,200 sf shipping offices & lounge
- Four dock high shipping/receiving doors
- One floor level overhead door (others possible)

#### **Second Floor with Elevator access** (approximate areas)

- > 10,000 sf East Office Area
- 10,800 sf North Office Area