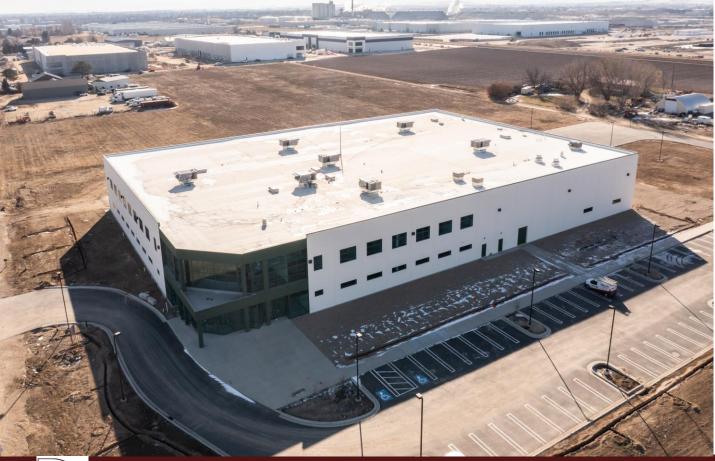

# Manufacturing and Office Building in Nampa, ID Total SF: 83,800 +/-

First Floor - (areas are approximate)

- > 53,000 sf manufacturing/assembly/Inventory
- ➤ 5,400 sf reception, offices, conference
- 3,400 sf 60-person training & break room
- > 1,200 sf shipping offices & lounge
- Four dock high shipping/receiving doors
- One floor level overhead door (others possible)

#### Excess Land Available for Storage/Building

**Building complete ready for Tenant** — other than landscape and turn-Lane is still under construction

Strategic Mergers and Acquisitions, LLC 5598 N. Eagle Road, Boise Idaho 83713

Contact: Steve Neighbors | sneighbors@strategicsos.com

Office: (208) 562-4100 | Cell: (208) 863-7007

LANDSCAPE PLAN PRESENTLY UNDER CONSTRUCTION – ESTIMATED MARCH 31 COMPLETION DATE

Located in one of the nations fastest growth areas, multiple access points to 1-84 freeway (1.7 miles)