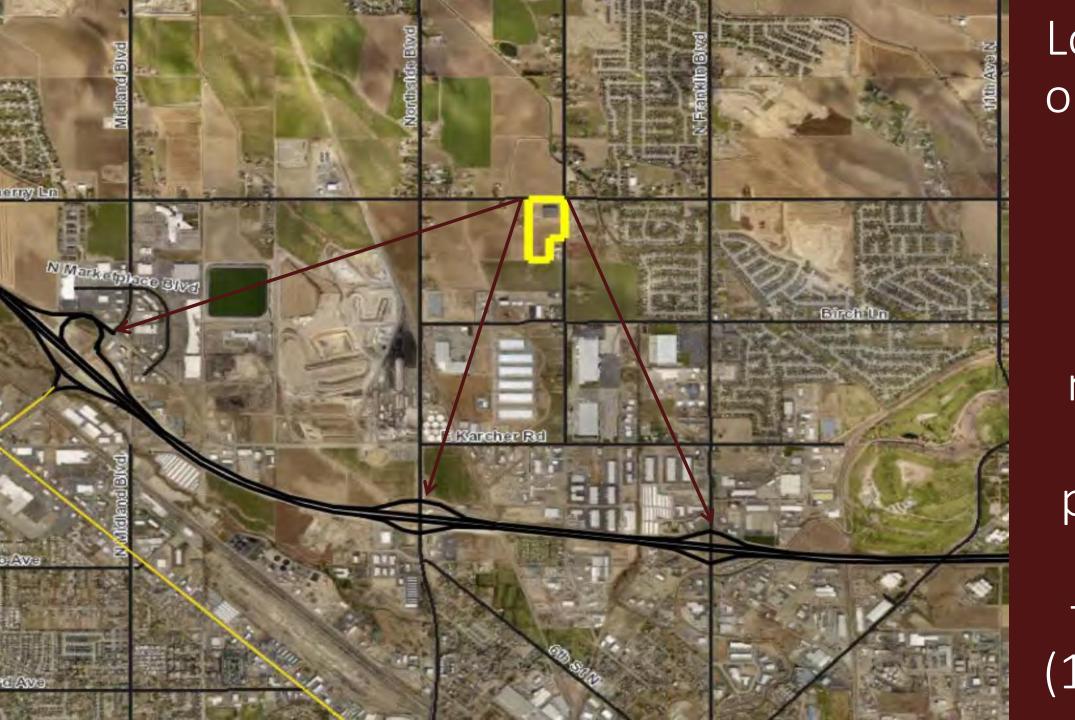

Contact: Steve Neighbors | sneighbors@strategicsos.com

Office: (208) 562-4100 | Cell: (208) 863-7007

LANDSCAPE PLAN PRESENTLY UNDER CONSTRUCTION – ESTIMATED MARCH 31 COMPLETION DATE

Located in one of the nations fastest growth areas, multiple access points to 1-84 freeway (1.7 miles)