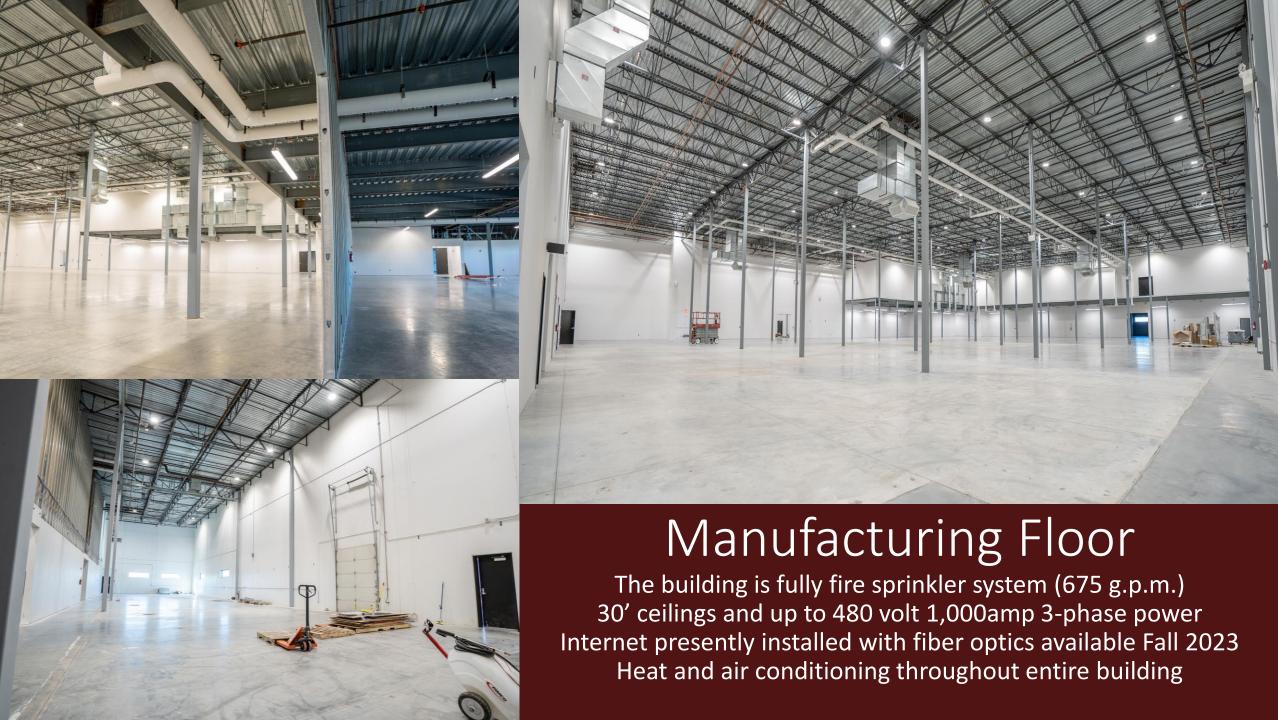

# Manufacturing and Office Building in Nampa, ID Total SF: 83,800 +/-

First Floor - (areas are approximate)

- > 53,000 sf manufacturing/assembly/Inventory
- ➤ 5,400 sf reception, offices, conference
- 3,400 sf 60-person training & break room
- > 1,200 sf shipping offices & lounge
- Four dock high shipping/receiving doors
- One floor level overhead door (others possible)