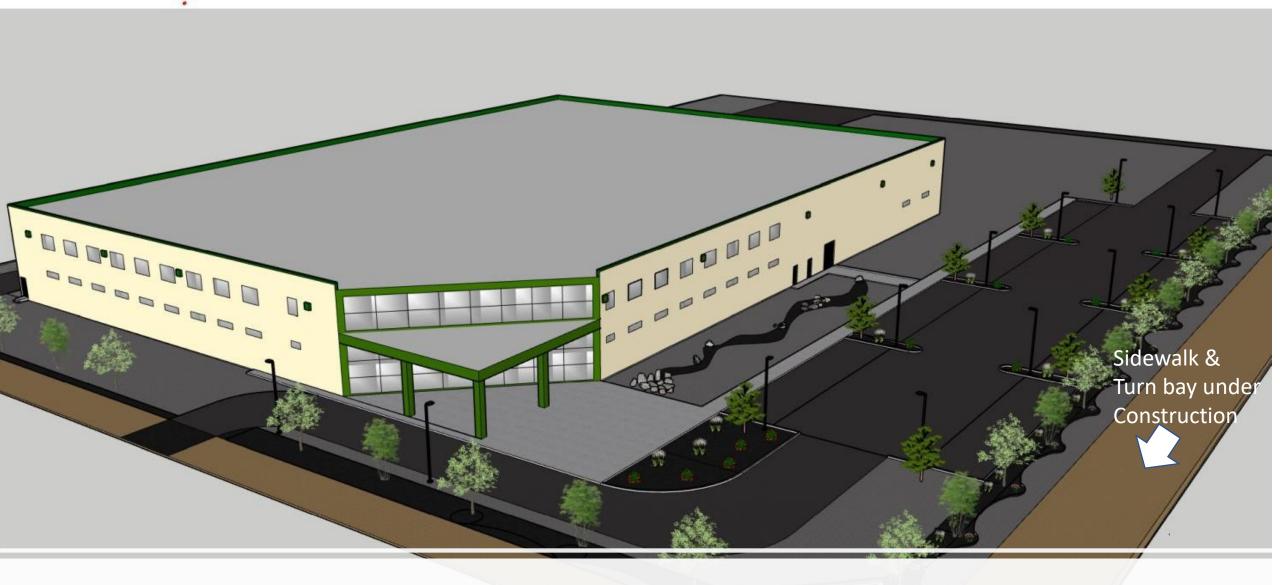

#### Excess Land Available for Storage/Building

**Building complete ready for Tenant** — other than landscape and turn-Lane is still under construction

Strategic Mergers and Acquisitions, LLC 5598 N. Eagle Road, Boise Idaho 83713

Contact: Steve Neighbors | sneighbors@strategicsos.com

Office: (208) 562-4100 | Cell: (208) 863-7007

LANDSCAPE PLAN PRESENTLY UNDER CONSTRUCTION – ESTIMATED MARCH 31 COMPLETION DATE

Located in one of the nations fastest growth areas, multiple access points to 1-84 freeway (1.7 miles)