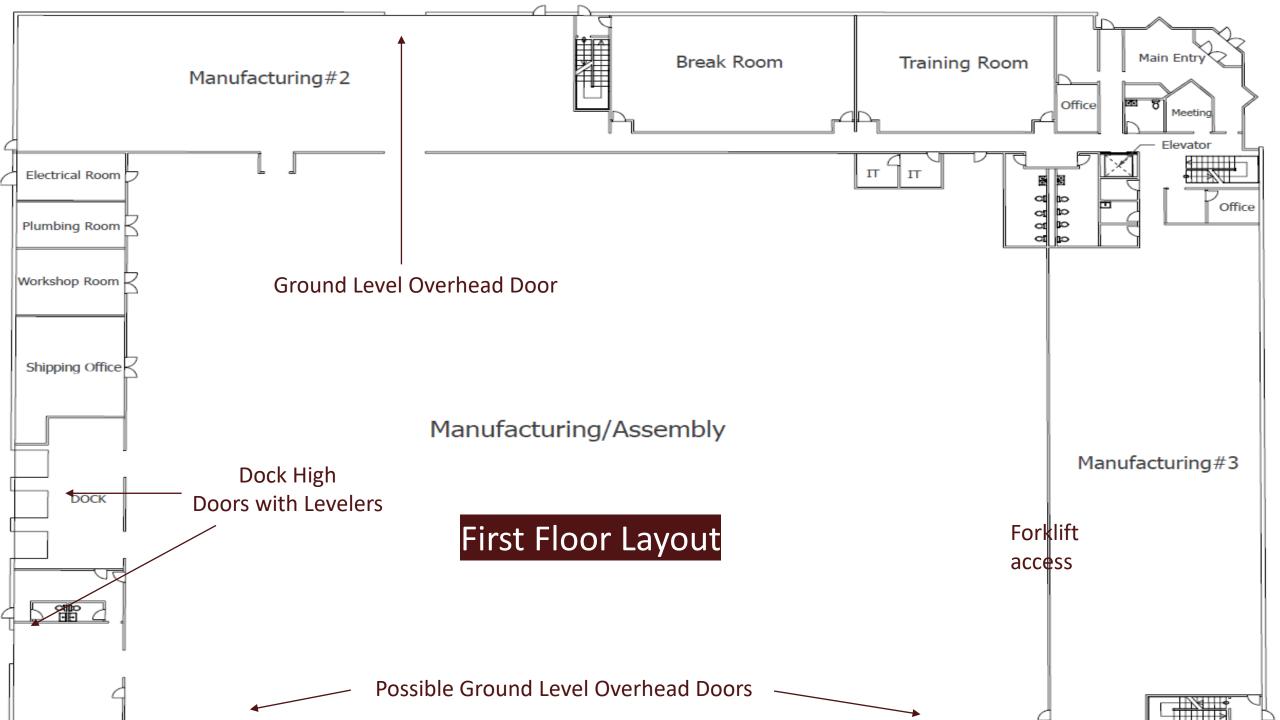

# Manufacturing and Office Building in Nampa, ID Total SF: 83,800 +/-

First Floor - (areas are approximate)

- > 53,000 sf manufacturing/assembly/Inventory
- ➤ 5,400 sf reception, offices, conference
- 3,400 sf 60-person training & break room
- > 1,200 sf shipping offices & lounge
- Four dock high shipping/receiving doors
- One floor level overhead door (others possible)